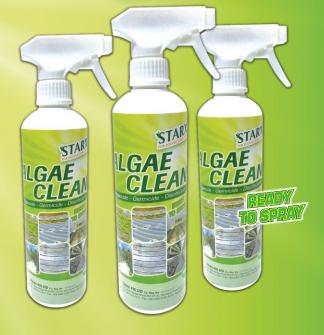

## ALGAE CLEAN

Algaecide - Germicide - Disinfectant

**ALGAE-CLEAN** is a selective turf and ornamental algaecide containing Quaternary Ammonium Compound.

**ALGAE-CLEAN** is a general greenhouse algaecide, germicide and disinfectant for control of fungal, bacteria, algae and viral plant pathogens.

**ALGAE-CLEAN** is an environmentally safe, biodegradable, completely water soluble and non-phytotoxic algaecide. Used as directed, the pesticide residues of this product are biodegraded by normal soil micro-organism populations.