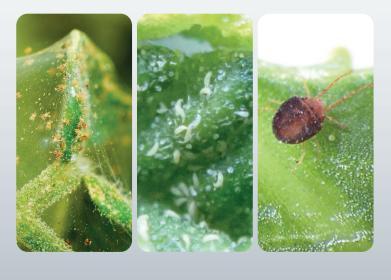

# STARXMITE



### Mode of Action

**STARXMITE** works primarily through contact action. Treat plants when pests are immature or at a susceptible stage and populations are building, before crop damage occurs.

## Insecticide & Miticide Treat and control over



### Instructions



## Keep out of reach of children

Keep out of reach of children. Avoid contact with eyes and skins. If irritation occurs, rinse thoroughly with clean water.

**STARXMITE** (Active Ingredient: Amitraz) insecticide / miticide is intended for control of mites on ornamental plants.

**STARXMITE** provides excellent knock-down and residual control.

A good evaluation of performance can generally be made

4 - 7 days after treatment.



STARX PTE LTD UEN No.: 201526417D

15 Yishun Industrial Street 1 #08-20, Win5, Singapore 768091 C