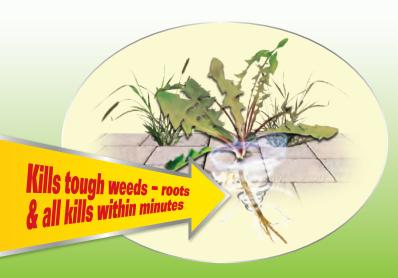

# GRASS & WEED GOLTBOL WITH ROOT MILL

**STARXBAST WEED KILLER** (Active Ingredient: Glufosinate-Ammonium) is a non-selective herbicide (provides control of a broad spectrum of broadleaf and grassy weeds) that kills any grass or weeds that are on and around the home, making weed control easy.

**STARXBAST WEED KILLER** works by being absorbed into the leaves of the weed or penetrating into the soil, then attacking the roots of the weeds, killing any prevailing weeds and preventing new weeds from taking root.

Just spray **STARXBAST WEED KILLER** when the weeds are growing, making sure to thoroughly wet the weeds, and you will see results within hours.